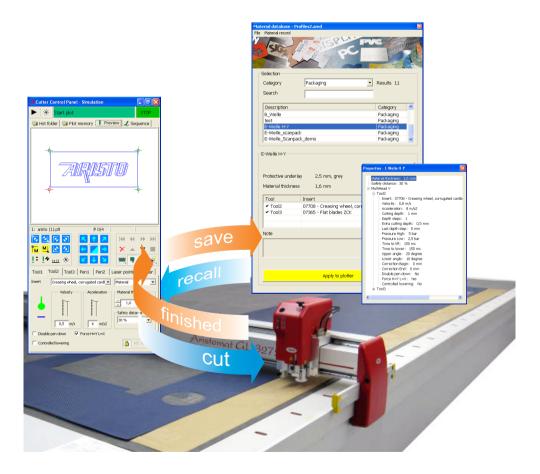

## **CutRecall** - Know-how memory for cutting processes

The Know-how data base *CutRecall* consistently increases the performance of the GL, TL and LFC series of ARISTO Cutters.

New work processes can be set up more quickly and the efficiency increased.

The data save takes place dialog-controlled after a process run. Retrieving a file for a further process is merely a mouse click.

- ✓ Data base for your know-how
- ✓ With "new plot" set up more quickly
- ✓ Automatic data save
- ✓ Setup per mouse click

With *CutRecall* the complex material and process specific parameter settings are saved. Data retrieval for a work process takes place as fast as lighting. Manual input and typing errors are avoided, setup times reduced and the know-how remains retained.

## **Data save**

Saving and sorting of new plot parameters according to categories (displays, packaging, ...)

## Data search

Quick finding of saved plot parameters and direct transmitting to *CutterControl-Panel*.

## **Data edit**

Overview/control the settings. Entries can be edited and over written.